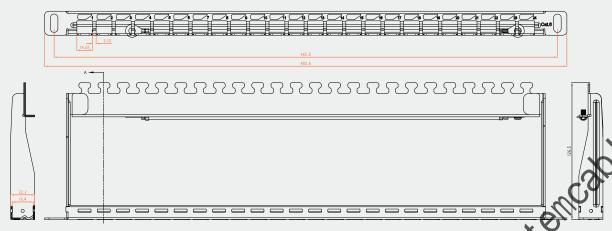

#### **Main Describe of The Product:**

1.Entire steel 24 ports FTP blank patch panel. FTP Cat.6 or Cat.5e or Cat.6A keystone jacks can be assembled on this panel. 2.The cable manager is combined in this patch panel. All kinds of cables with different dimensions can be fixed on the patch panel.

3.Fit for Horizontal Distribution in the Equipments Room and equipments connecting.

### Material of Product:

- 1.Entire steel outer frame, with Nickel plating finished
- 2. Colour of Product: Ecru