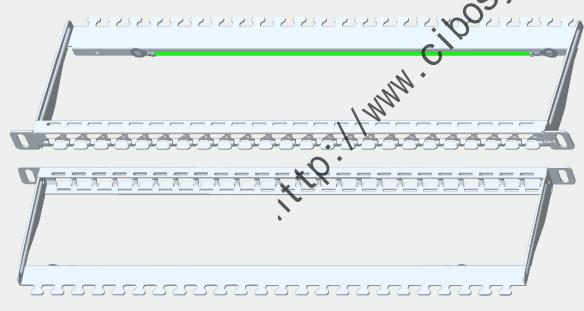

## **Presentation**



#### **Main Describe of The Product:**

1.Entire steel 24 ports FTP blank patch panel. FTP Cat.6 or Cat.5e or Cat.6A keystone jacks can be assembled on this panel. 2.The cable manager is combined in this patch panel. All kinds of cables with different dimensions can be fixed on the patch panel.

3.Fit for Horizontal Distribution in the Equipments Room and equipments connecting.

### Material of Product:

- 1.Entire steel outer frame, with Nickel plating finished
- 2. Colour of Product: Ecru

### **Photo**



# **Standards Verification**

ANSI/TIA-568-C.2; ISO/IEC 11801:2002/Amd.2:2010; YD/T 926.3-2009; ISO/IEC 60603-7 COMPLIANT; RoHS directive 2002/95/EC compliant